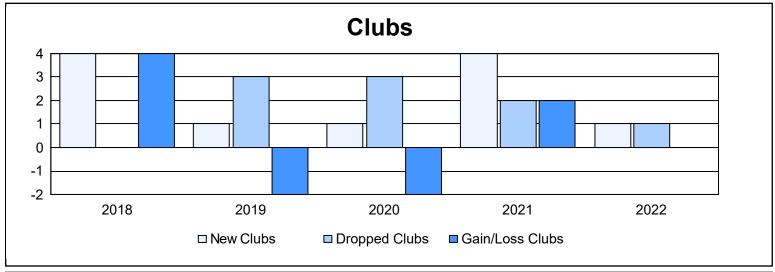

District 14 G

As of June 2022 Cumulative

| Year      | New<br>Clubs | Dropped<br>Clubs | Gain/<br>Loss<br>Clubs | New<br>Members | Charter<br>Members | Reinstate<br>Members | Transfer<br>Members | Total<br>Member<br>Added | Total<br>Members<br>Dropped | Gain/<br>Loss<br>Members |
|-----------|--------------|------------------|------------------------|----------------|--------------------|----------------------|---------------------|--------------------------|-----------------------------|--------------------------|
| 2017-2018 | 4            | 0                | 4                      | 154            | 105                | 5                    | 7                   | 271                      | 251                         | 20                       |
| 2018-2019 | 1            | 3                | -2                     | 112            | 24                 | 7                    | 10                  | 153                      | 212                         | -59                      |
| 2019-2020 | 1            | 3                | -2                     | 92             | 17                 | 2                    | 2                   | 113                      | 160                         | -47                      |
| 2020-2021 | 4            | 2                | 2                      | 90             | 95                 | 19                   | 0                   | 204                      | 198                         | 6                        |
| 2021-2022 | 1            | 1                | 0                      | 128            | 30                 | 5                    | 3                   | 166                      | 213                         | -47                      |
| Average   | 2            | 2                | 0                      | 115            | 54                 | 8                    | 4                   | 181                      | 207                         | -25                      |