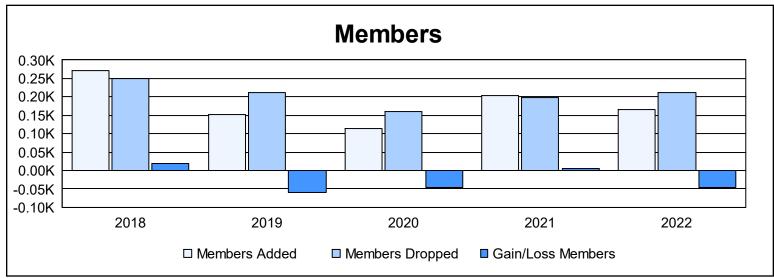

District 14 G

As of June 2022 Cumulative

| Year      | New<br>Clubs | Dropped<br>Clubs | Gain/<br>Loss<br>Clubs | New<br>Members | Charter<br>Members | Reinstate<br>Members | Transfer<br>Members | Total<br>Member<br>Added | Total<br>Members<br>Dropped | Gain/<br>Loss<br>Members |
|-----------|--------------|------------------|------------------------|----------------|--------------------|----------------------|---------------------|--------------------------|-----------------------------|--------------------------|
| 2017-2018 | 4            | 0                | 4                      | 154            | 105                | 5                    | 7                   | 271                      | 251                         | 20                       |
| 2018-2019 | 1            | 3                | -2                     | 112            | 24                 | 7                    | 10                  | 153                      | 212                         | -59                      |
| 2019-2020 | 1            | 3                | -2                     | 92             | 17                 | 2                    | 2                   | 113                      | 160                         | -47                      |
| 2020-2021 | 4            | 2                | 2                      | 90             | 95                 | 19                   | 0                   | 204                      | 198                         | 6                        |
| 2021-2022 | 1            | 1                | 0                      | 128            | 30                 | 5                    | 3                   | 166                      | 213                         | -47                      |
| Average   | 2            | 2                | 0                      | 115            | 54                 | 8                    | 4                   | 181                      | 207                         | -25                      |